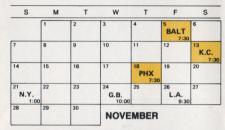

# STING INDOOR

|                    |    | 1   | 2            | 3<br>BALT<br>7:30  | 4                  | 5<br>WICH<br>12:30 |
|--------------------|----|-----|--------------|--------------------|--------------------|--------------------|
| 6<br>MPH<br>3:00   | 7  | 8   | 9            | 10<br>WICH<br>7:30 | 11                 | PITT<br>1:30       |
| 13<br>K.C.<br>2:00 | 14 | 15  | S.D.<br>9:00 | 17                 | 18                 | 19                 |
| G.B.<br>4:30       | 21 | 22  | 23           | 24                 | 25<br>WICH<br>7:30 | 26<br>BUFF<br>7:00 |
| 27                 | 28 | FEB | RUARY        |                    |                    |                    |