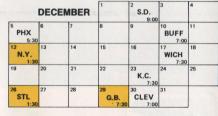

# STING INDOOR

|                    |    | 1   | 2            | 3<br>BALT<br>7:30  | 4                  | 5<br>WICH<br>12:30 |
|--------------------|----|-----|--------------|--------------------|--------------------|--------------------|
| 6<br>MPH<br>3:00   | 7  | 8   | 9            | 10<br>WICH<br>7:30 | 11                 | PITT<br>1:30       |
| 13<br>K.C.<br>2:00 | 14 | 15  | S.D.<br>9:00 | 17                 | 18                 | 19                 |
| G.B.<br>4:30       | 21 | 22  | 23           | 24                 | 25<br>WICH<br>7:30 | 26<br>BUFF<br>7:00 |
| 27                 | 28 | FEB | RUARY        |                    |                    |                    |